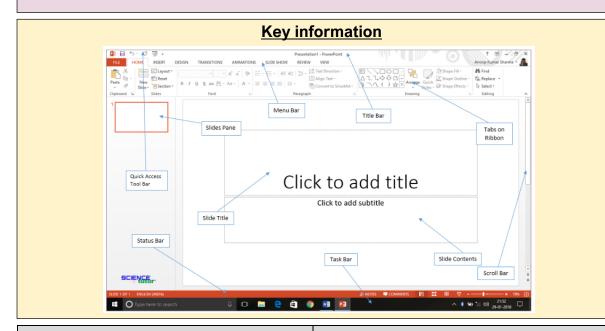

## Key Computing Skills and Knowledge Online Safety Focus Know that children should use a child-Know how to open Microsoft PowerPoint and create a new document safe search engine such as Swiggle • Know that you can add new **slides** to a **document** and how to do this Know that if children see something Know how to create text boxes and type into these using the caps lock key for capital letters, space on the **internet** that scares or upsets bar for finger spaces and various punctuation keys, as well as the letter and number keys them, they should tell an adult they Know that double clicking on a word will highlight it, ready to be edited trust Know what the **undo** symbol looks like and that clicking this will reverse the most recent change Know who to talk to if something has Know what the **redo** symbol looks like and that clicking this will return whatever has been undone been put online without **consent** or is Know how to edit the type, size and colour of font incorrect Know that to copy an image from a search engine, we need to right click and select copy Know that anyone's online infor-Know that to paste that image into a document, we need to right click and select paste mation can be seen by others Know how to present the **PowerPoint** in **slideshow** mode Know how to **print** a copy of their **document**